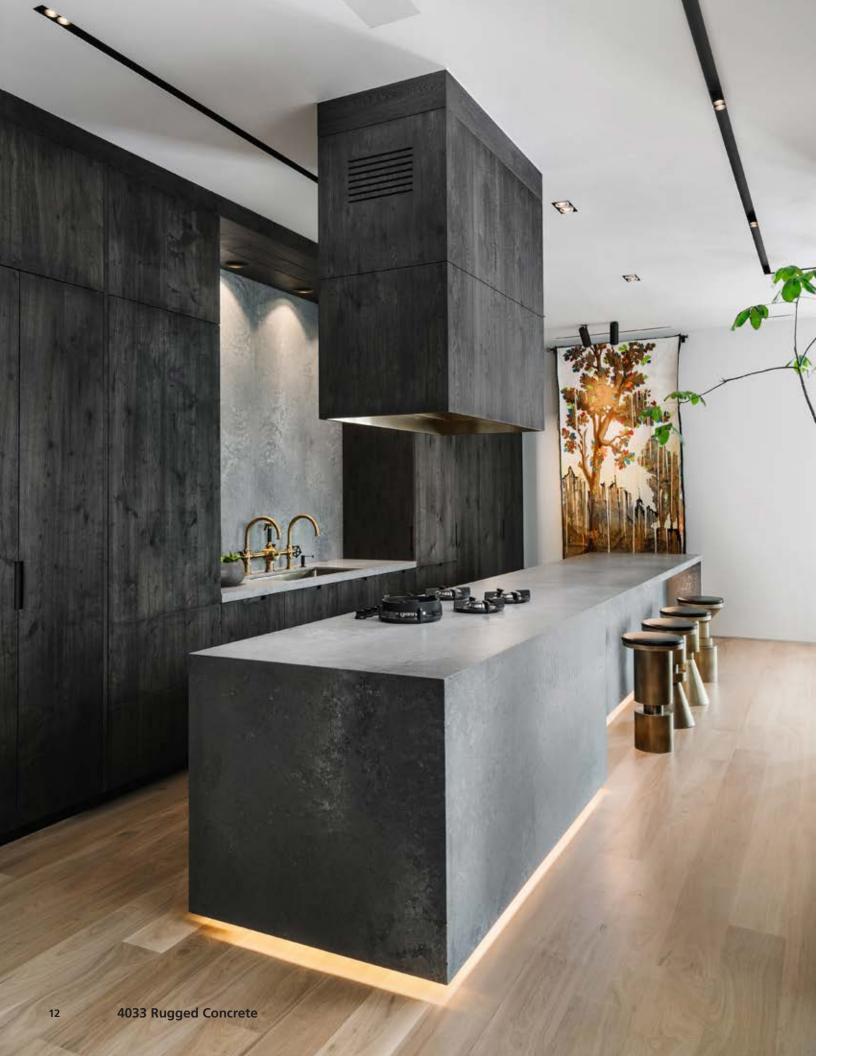

# **4033 Rugged Concrete**

A shift towards industrial interiors marks a sturdier approach to style. Concrete emerges as the key material, symbolic of urban environments and the converted loft aesthetic.