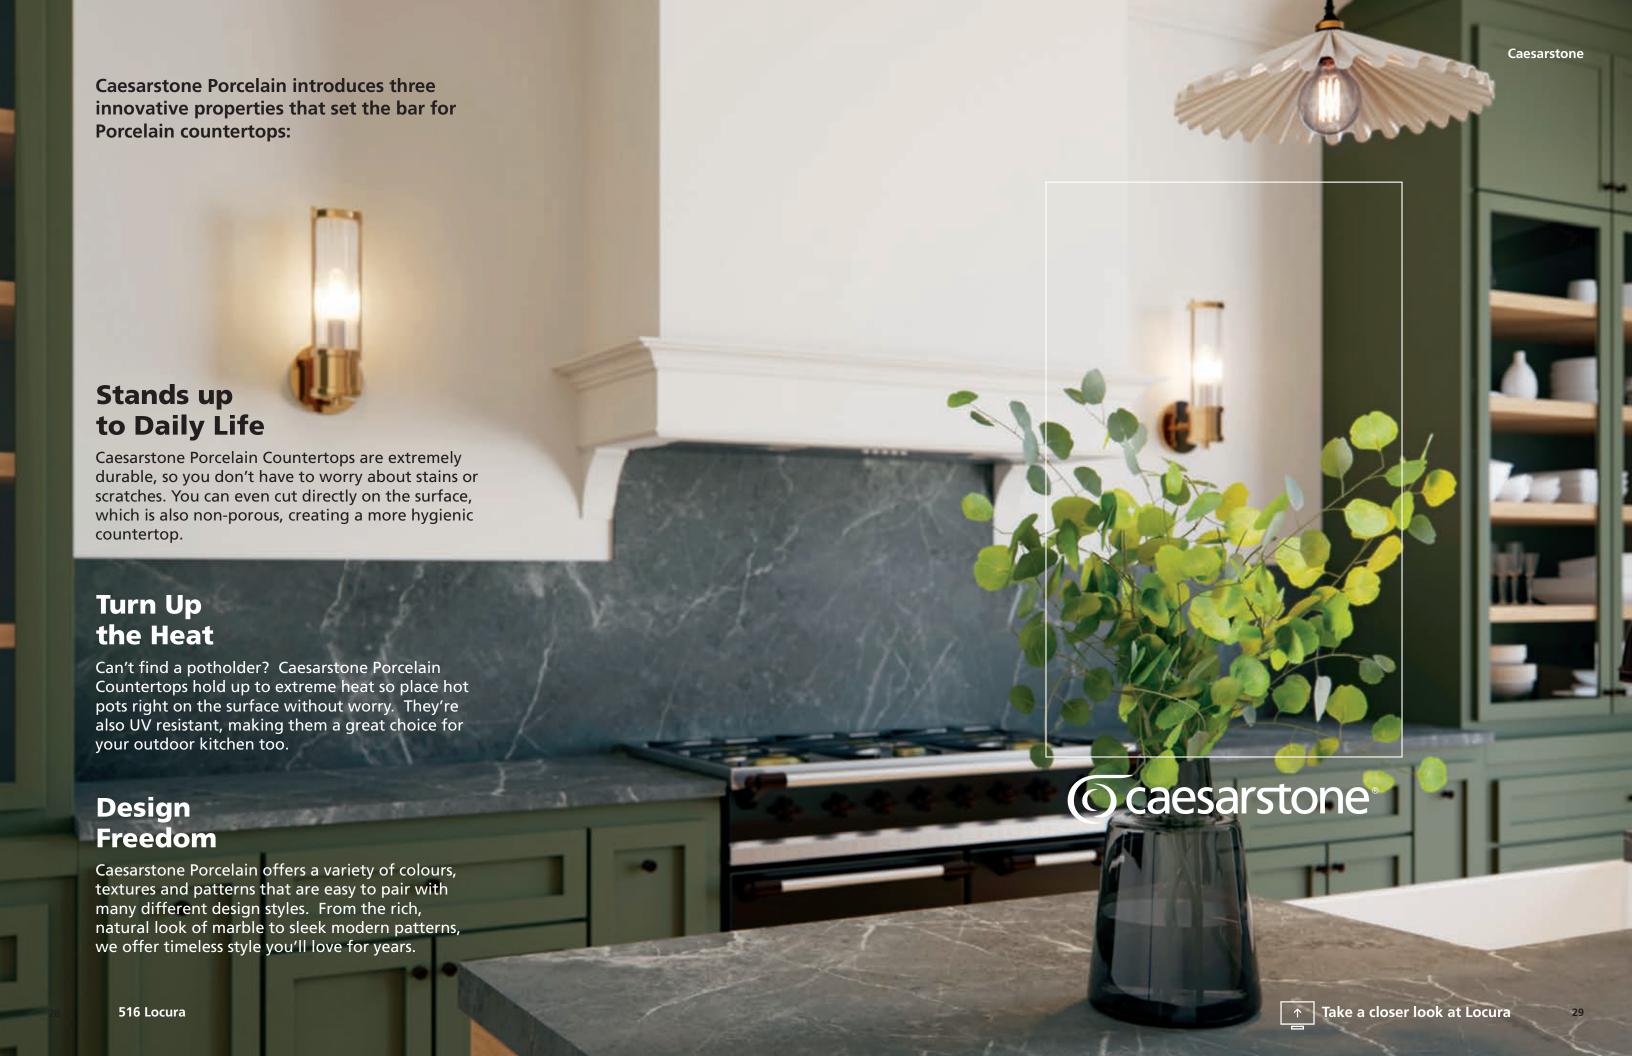

# 516 Locura

Dark greys blend with warm brown accents, in an intricate array heightened by tiny flecks and oxidisation effects that capture the aesthetic impurities of natural stone, while white organic veins mixed with finer chalky lines give direction and dramatic impact, in Honed finish.

# Why Caesarstone Porcelain?

## A New Point of View on Countertops

Discover our variety of colours, textures, and patterns that are easy to pair with many different design styles. These next-generation countertops reinvent surface design, so express the world around you by unleashing your power and passion for design through innovation. From the rich, natural look of marble to sleek modern patterns, you'll find timeless styles to love for years.