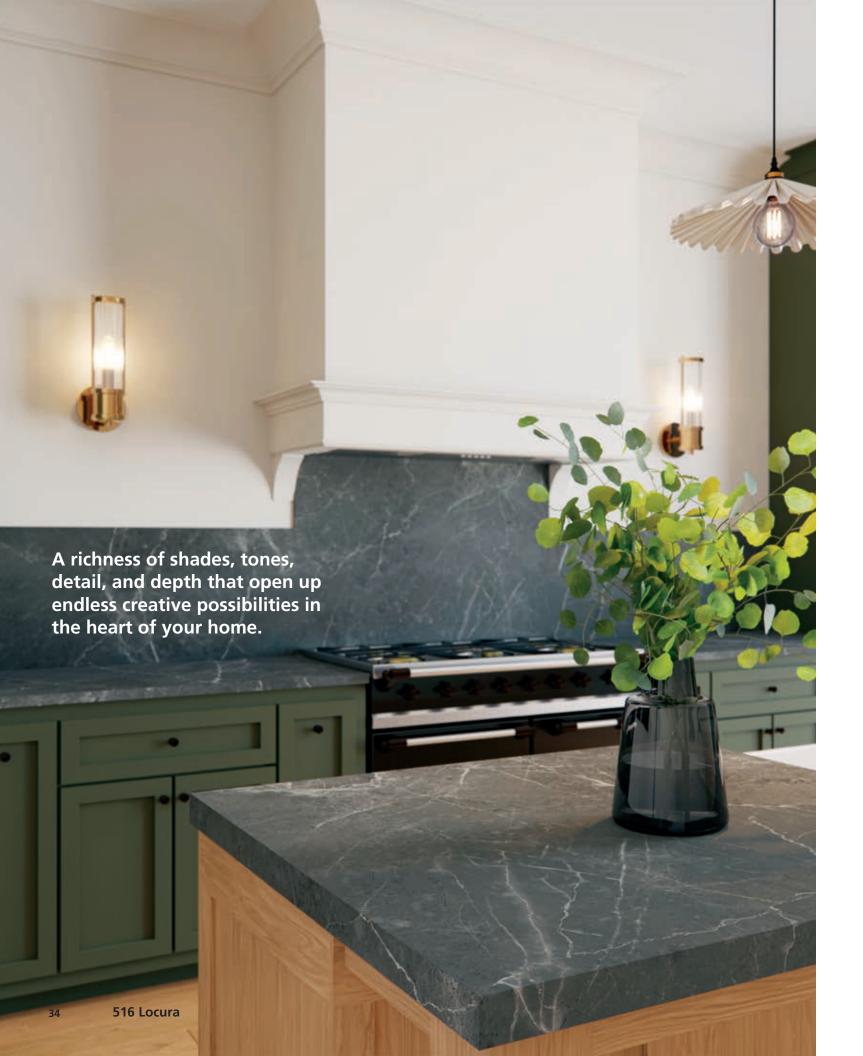

# 516 Locura

Dark greys blend with warm brown accents, in an intricate array heightened by tiny flecks and oxidisation effects that capture the aesthetic impurities of natural stone, while white organic veins mixed with finer chalky lines give direction and dramatic impact, in Honed finish.

**Learn more about Locura** 