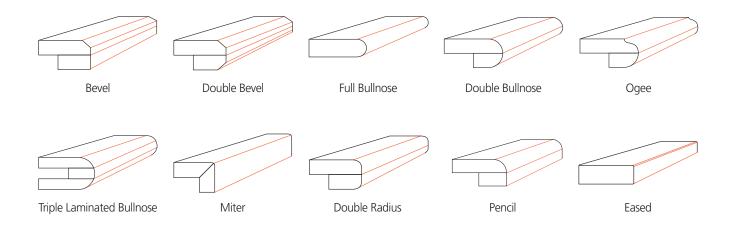

# **Available Edges**

All Caesarstone slabs come with a standard engineered cut, ready for experienced fabricators to fabricate the surface to your specifications. Your surface's edge profile can be custom-designed by any fabricator in a variety of thicknesses that inspire your design. Choosing the right edge profile for your specific design style and aesthetic adds the all- important finishing touches to your surface and optimizes your design.

# **Classic Edge Profiles**

All Caesarstone slabs come with a standard engineered cut, ready for experienced fabricators to fabricate the surface to your specifications after cutting the perimeter.

Your surface's edge profile can be custom-designed by any fabricator in a variety of thicknesses that inspire your design.

Choosing the right edge profile for your specific design style and aesthetic adds the all-important finishing touches to your surface and optimizes your design.