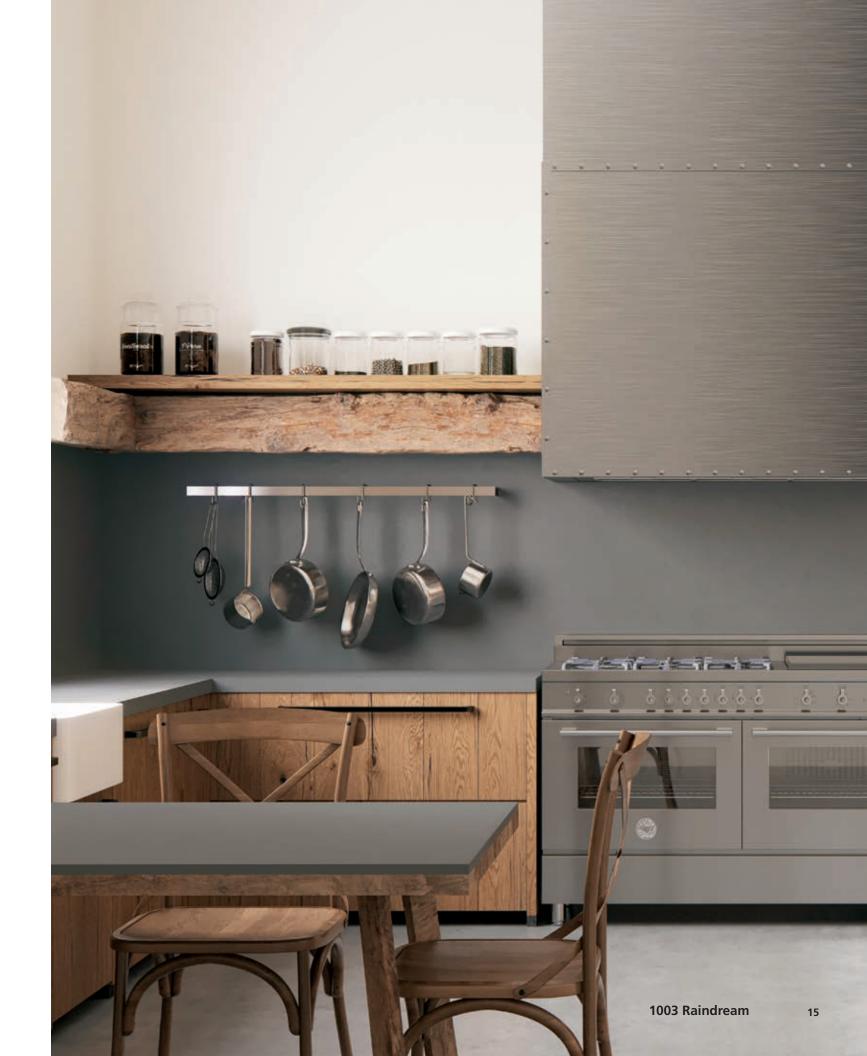

# 1003 Raindream

Two layers of slate greys are accentuated by soft dark grey strokes contoured in neutral highlights, with a Polished finish that makes the surface look like a wet river stone.