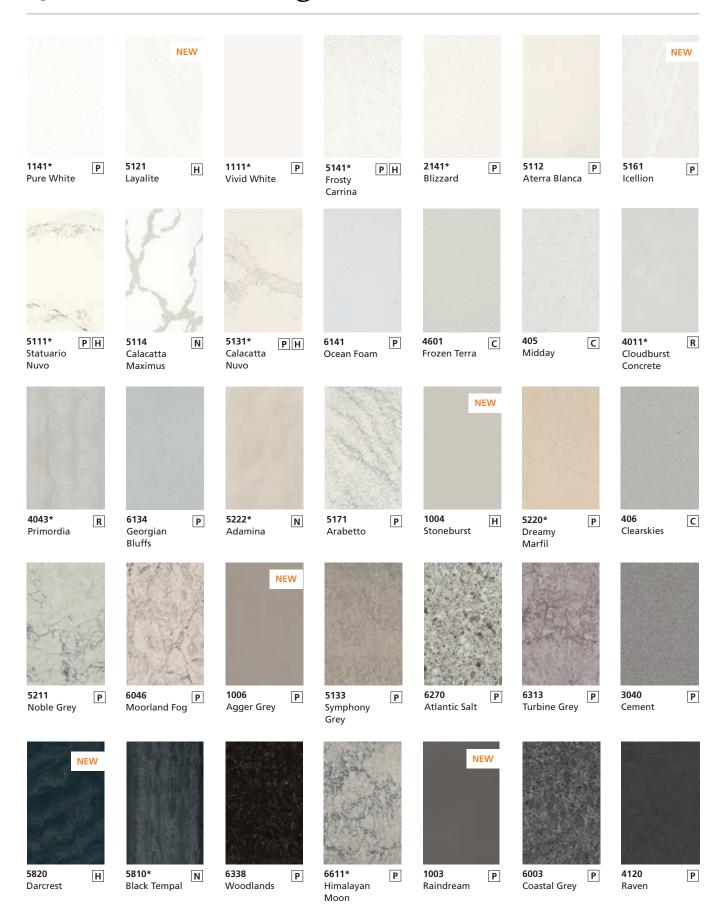

rlet**

A rich two-toned base of warm smokey greys, with delicate clay undertones and white veins that create a twotoned surface, in a Polished finish with added depth.

# 1003 Raindream

Two layers of slate greys are accentuated by soft dark grey strokes contoured in neutral highlights, with a Polished finish that makes the surface look like a wet river stone.









# 5161 Icellion

A stunning landscape of frosty whites pierced by elegant grey strokes, emulating grand geological movements in a Polished surface that honours the enduring presence of nature.

# **5820 Darcrest**

A mysteriously dark earthy base, enriched by tiny spots and sediments with a veil of organic ochers and brownish greens like erosion on a rocky hillside, enhanced by a Honed finish.

# **Quartz Colour Catalog**





# **Available Edges**



All Caesarstone slabs come with a standard engineered cut, ready for experienced fabricators to fabricate the surface to your specifications. Your surface's edge profile can be custom-designed by any fabricator in a variety of thicknesses that inspire your design. Choosing the right edge profile for your specific design style and aesthetic adds the all- important finishing touches to your surface and optimizes your design.

# **Our Slab Sizes**

### Standard

Caesarstone quartz surfaces come in Standard size, offered in three thicknesses.

Standard size – 56.5" x 120" (144 cm x 305 cm)

Thickness – 2 cm and 3 cm depending on the colour

## Jumbo

Some Caesarstone quartz surfaces are available in large Jumbo size, offered in two thicknesses, making it easier tha