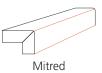

# **Available Edges**

All Caesarstone slabs come with a standard engineered cut, ready for experienced fabricators to fabricate the surface to your specifications. Your surface's edge profile can be custom-designed by any fabricator in a variety of thicknesses that inspire your design. Choosing the right edge profile for your specific design style and aesthetic adds the all- important finishing touches to your surface and optimizes your design.

# **Classic Edge Profiles**

All Caesarstone slabs come with a standard engineered cut, ready for experienced fabricators to fabricate the surface to your specifications after cutting the perimeter.

Your surface's edge profile can be custom-designed by any fabricator in a variety of thicknesses that inspire your design.

Choosing the right edge profile for your specific design style and aesthetic adds the all-important finishing touches to your surface and optimizes your design.