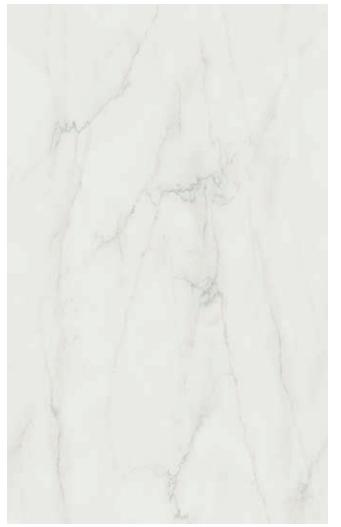

# **501 Snowdrift**

A pure white backdrop that boasts the prestigious look of marble, traversed by delicate veining in golden-brown that floats over its misty base with its translucent quality veiled by a shadowy effect, in Honed finish.