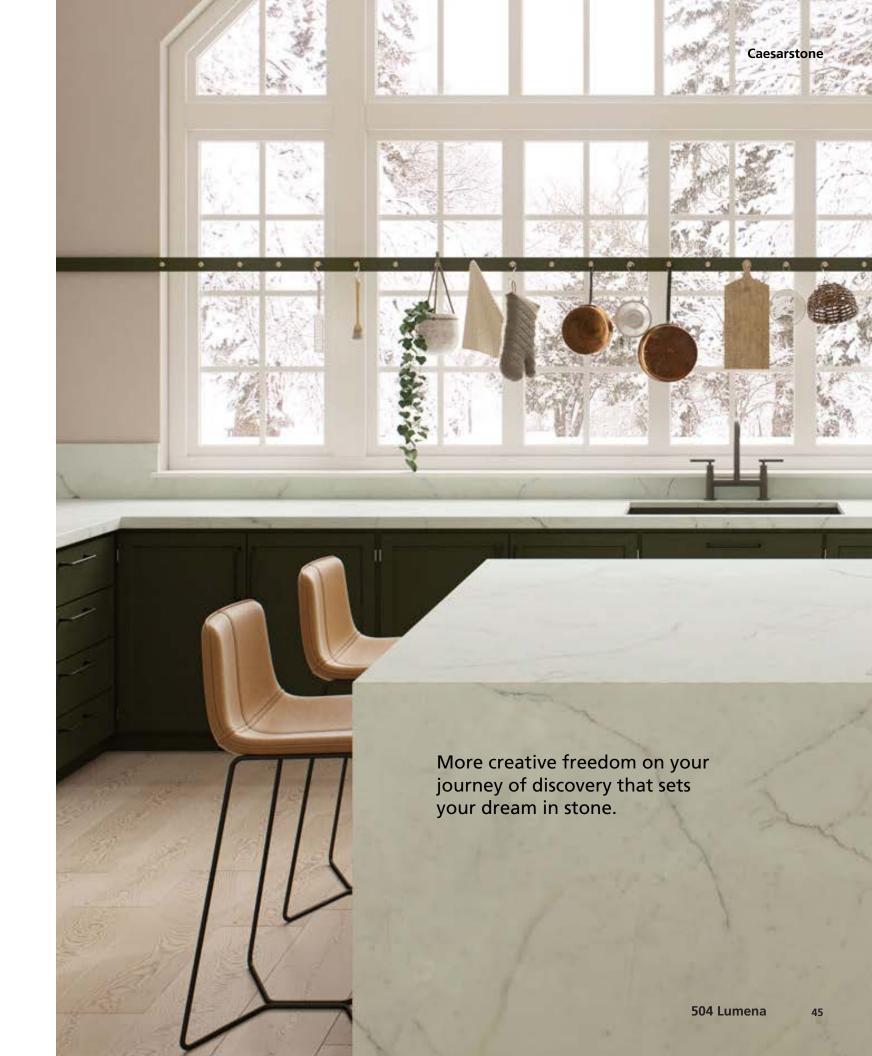

# 504 Lumena

A pearl-white backdrop crisscrossed with crackling dark grey veins that rush over the illuminated shell-like surface with its blushed undertones, imprinting a dynamic dimension heightened by the Honed finish in a unique design that is truly innovative.