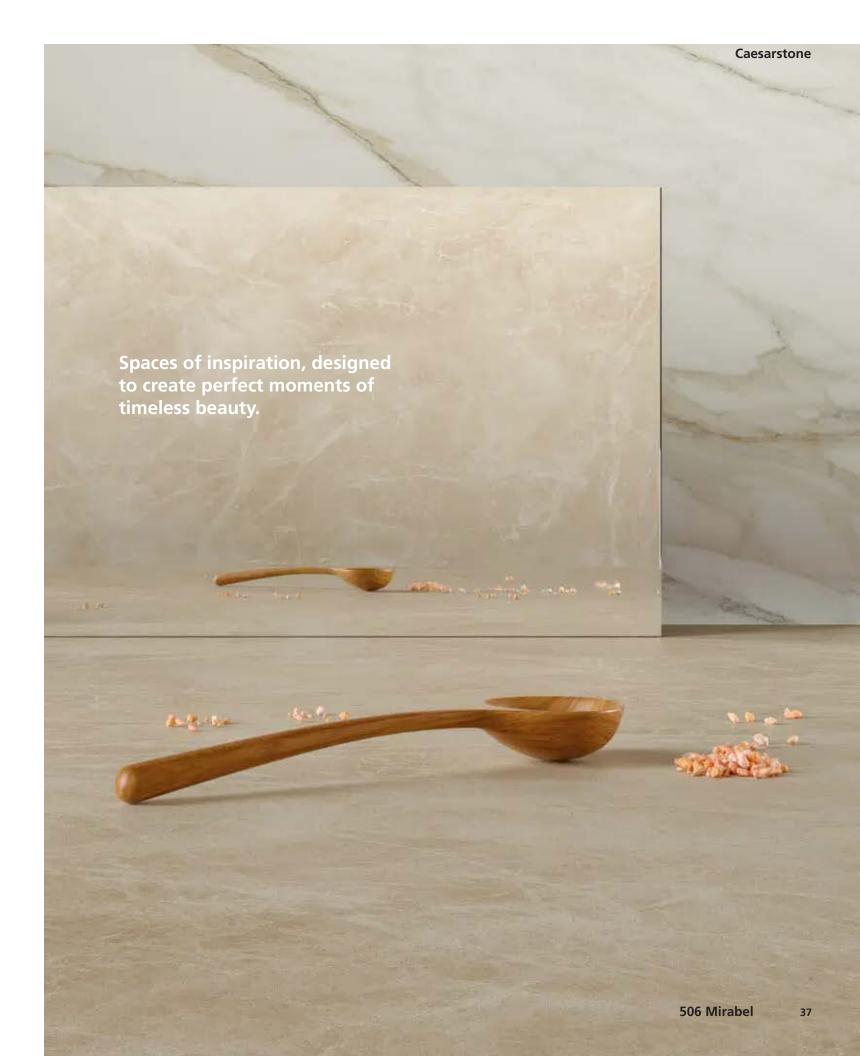

## **506 Mirabel**

A veiled surface comprising an ivory base mixed with washed clay in a bold and complex metamorphic structure, densely traversed by wide charcoal and grey veins floating across it like clouds with copper accents, creating the opaque depth of hard marble with the soft translucency of Alabaster, in Honed finish.

**↑** Learn more about Mirabel