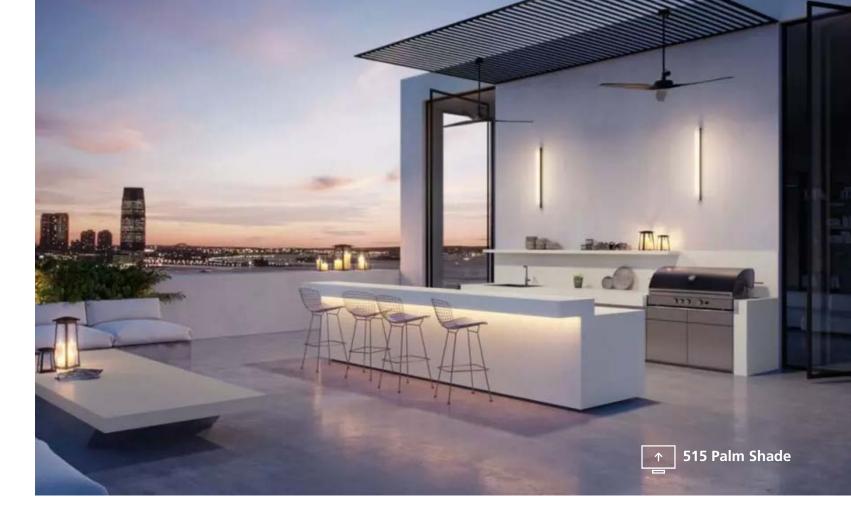

**515 Palm Shade**Graceful, light greige veining that clasp a perfect milk-white base, for earthy nuances and added depth.