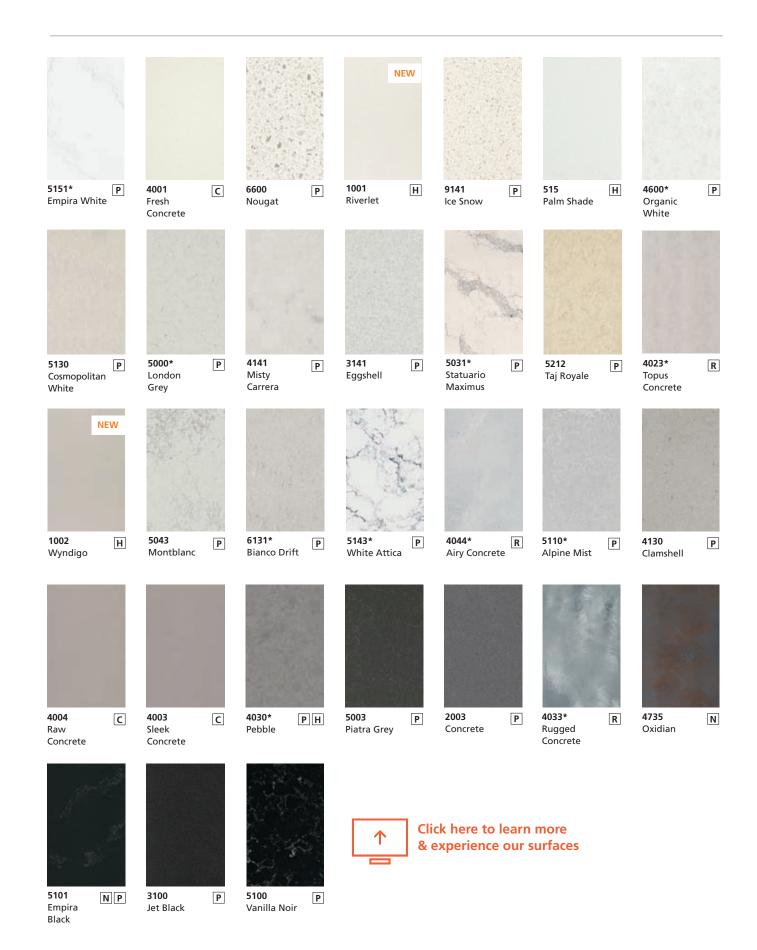

et**

A rich two-toned base of warm smokey greys, with delicate clay undertones and white veins that create a twotoned surface, in a Polished finish with added depth.

# 1003 Raindream

Two layers of slate greys are accentuated by soft dark grey strokes contoured in neutral highlights, with a Polished finish that makes the surface look like a wet river stone.









# 5161 Icellion

A stunning landscape of frosty whites pierced by elegant grey strokes, emulating grand geological movements in a Polished surface that honours the enduring presence of nature.

# **5820 Darcrest**

A mysteriously dark earthy base, enriched by tiny spots and sediments with a veil of organic ochers and brownish greens like erosion on a rocky hillside, enhanced by a Honed finish.

# **Quartz Colour Catalog**





# **Available Edges**



All Caesarstone slabs come with a standard engineered cut, ready for experienced fabricators to fabricate the surface to your specifications. Your surface's edge profile can be custom-designed by any fabricator in a variety of thicknesses that inspire your design. Choosing the right edge profile for your specific design style and aesthetic adds the all- important finishing touches to your surface and optimizes your design.

# **Our Slab Sizes**

### Standard

Caesarstone quartz surfaces come in Standard size, offered in three thicknesses.

Standard size – 56.5" x 120" (144 cm x 305 cm)

Thickness – 2 cm and 3 cm depending on the colour

## Jumbo

Some Caesarstone quartz surfaces are available in large Jumbo size, offered in two thicknesses, making it easier than