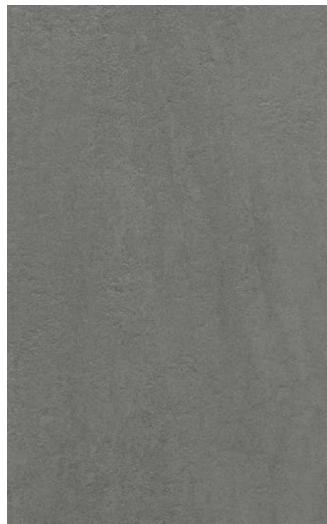

# **501 Snowdrift**

A pure white backdrop that boasts the prestigious look of marble, traversed by delicate veining in golden-brown that floats over its misty base with its translucent quality veiled by a shadowy effect, in Honed finish.

**Learn more about Snowdrift** 