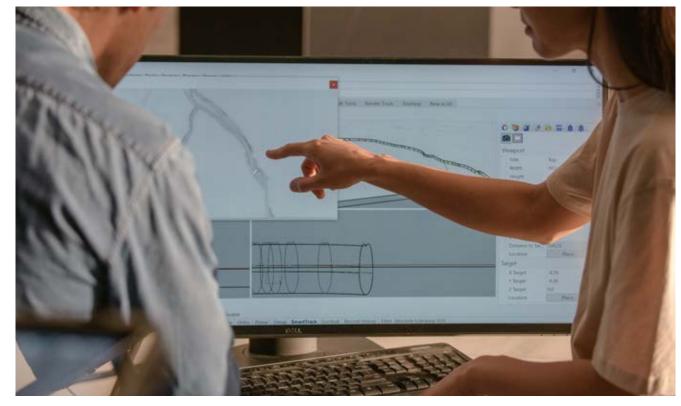

## Visualise your space in 3D

Go beyond imagination, by visualising your countertop in 3D space set within the entire area all around it. You can easily create interactive mockups that explore various environments, to visualise the heart of your home the best way possible, just as you dreamed it.

See how everything comes together with our interactive visualiser.