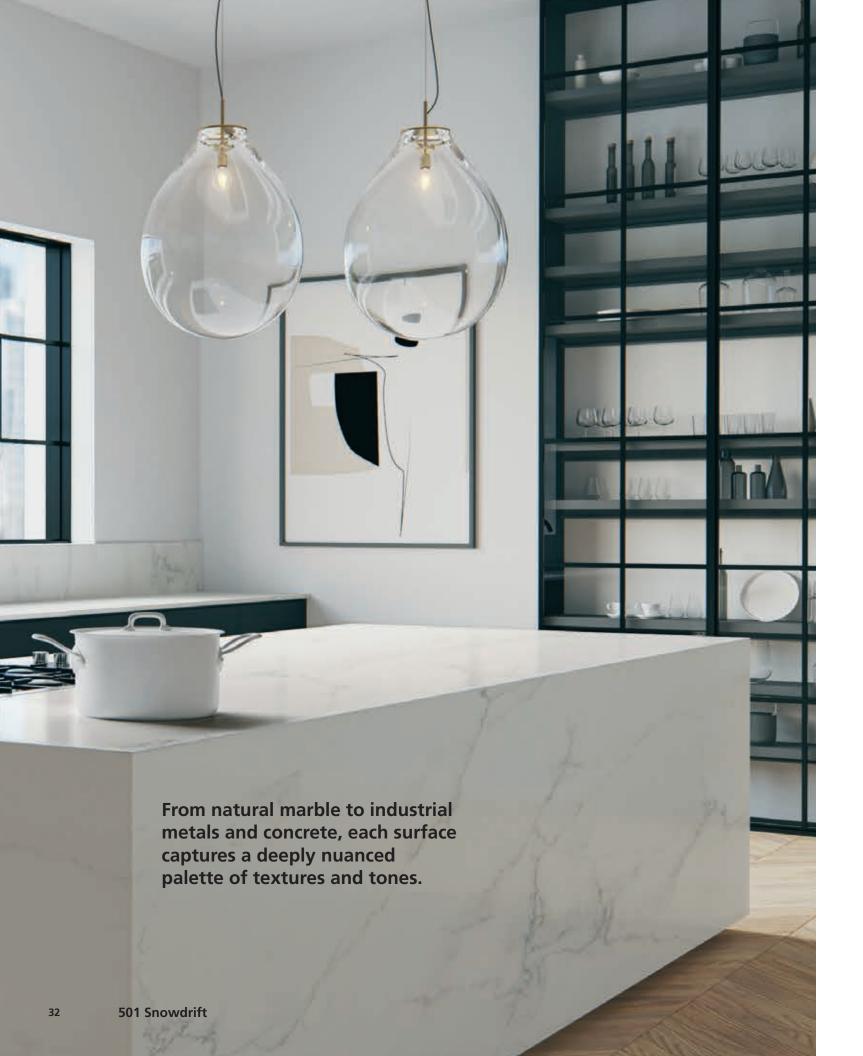

"From natural stone to metal to concrete, we captured a deeply nuanced palette of textures and tones," says Mor Krisher, Caesarstone's Lead Designer. "There is warmth, rawness, and other authentic qualities that we can fully express in our porcelain countertops to let you see the world from a new point of view."

# **501 Snowdrift**

A pure white backdrop that boasts the prestigious look of marble, traversed by delicate veining in golden-brown that floats over its misty base with its translucent quality veiled by a shadowy effect, in Honed finish.