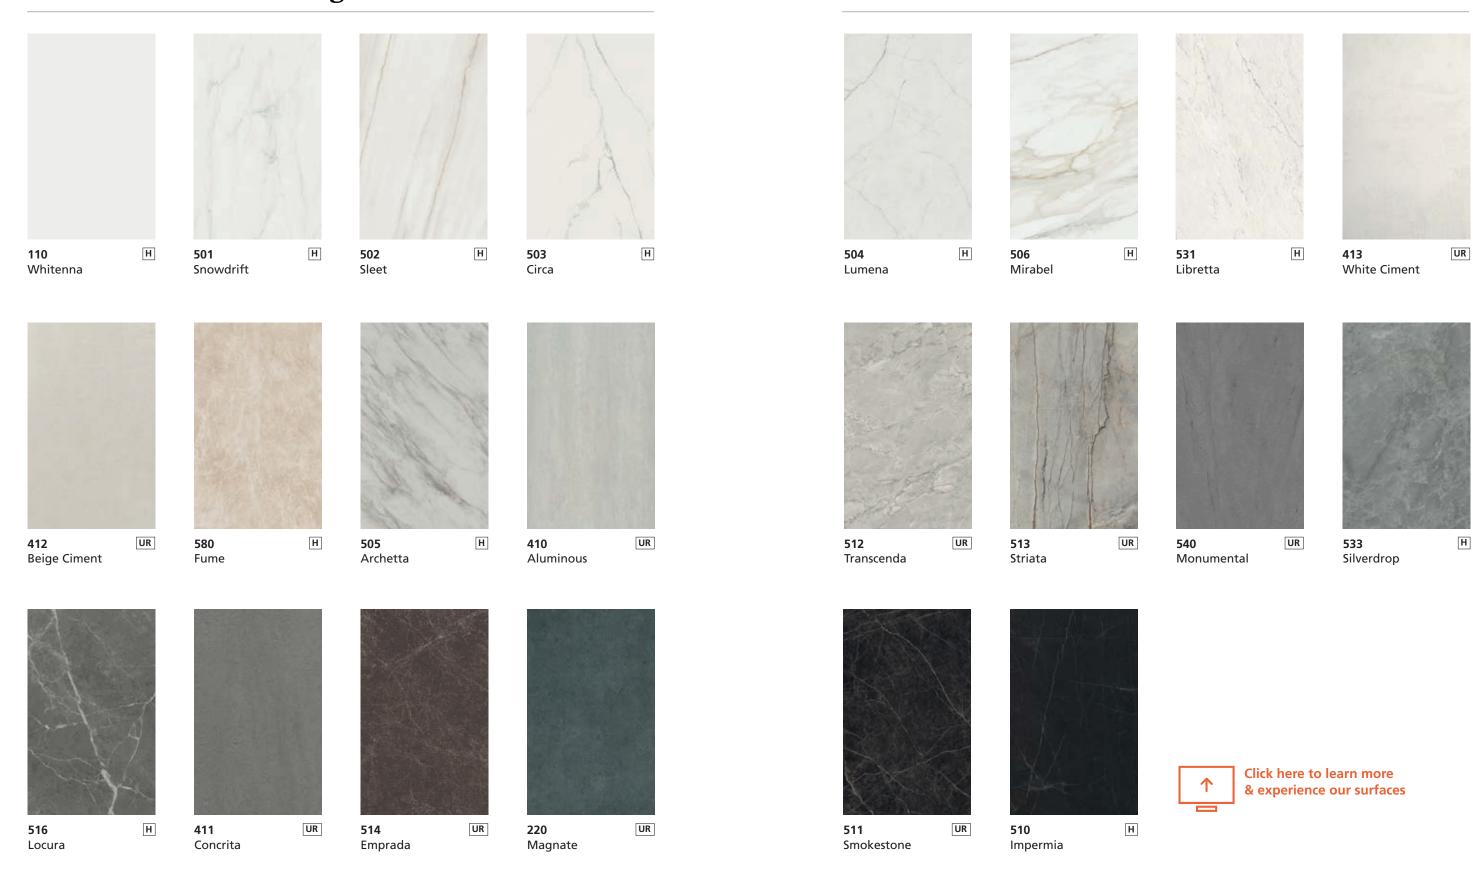

# **Porcelain Colour Catalog**

38

Н

# **501 Snowdrift**

A pure white backdrop that boasts the prestigious look of marble, traversed by delicate veining in golden-brown that floats over its misty base with its translucent quality veiled by a shadowy effect, in Honed finish.

# 504 Lumena

A pearl-white backdrop crisscrossed with crackling dark grey veins that rush over the illuminated shell-like surface with its blushed undertones, imprinting a dynamic dimension heightened by the Honed finish in a unique design that is truly innovative.

# 516 Locura

Dark greys blend with warm brown accents, in an intricate array heightened by tiny flecks and oxidisation effects that capture the aesthetic impurities of natural stone, while white organic veins mixed with finer chalky lines give direction and dramatic impact, in Honed finish.

# **411 Concrita**

The feel of concrete combined with the rugged aspects of stone, layered with various shades of greys designed to add the porous structure of a rock mixed with the streaky look of raw cement, in Ultra Rough finish.

## **506 Mirabel**

A veiled surface comprising an ivory base mixed with washed clay in a bold and complex metamorphic structure, densely traversed by wide charcoal and grey veins floating across it like clouds with copper accents, creating the opaque depth of hard marble with the soft translucency of Alabaster, in Honed finish.

# **413 White Ciment**

A whitewashed surface softly echoing the patina of concrete and covered with a hazy imprint of a subtle mesh, cloud-like in its warm white presence yet highly tactile and raw in Ultra Rough finish.