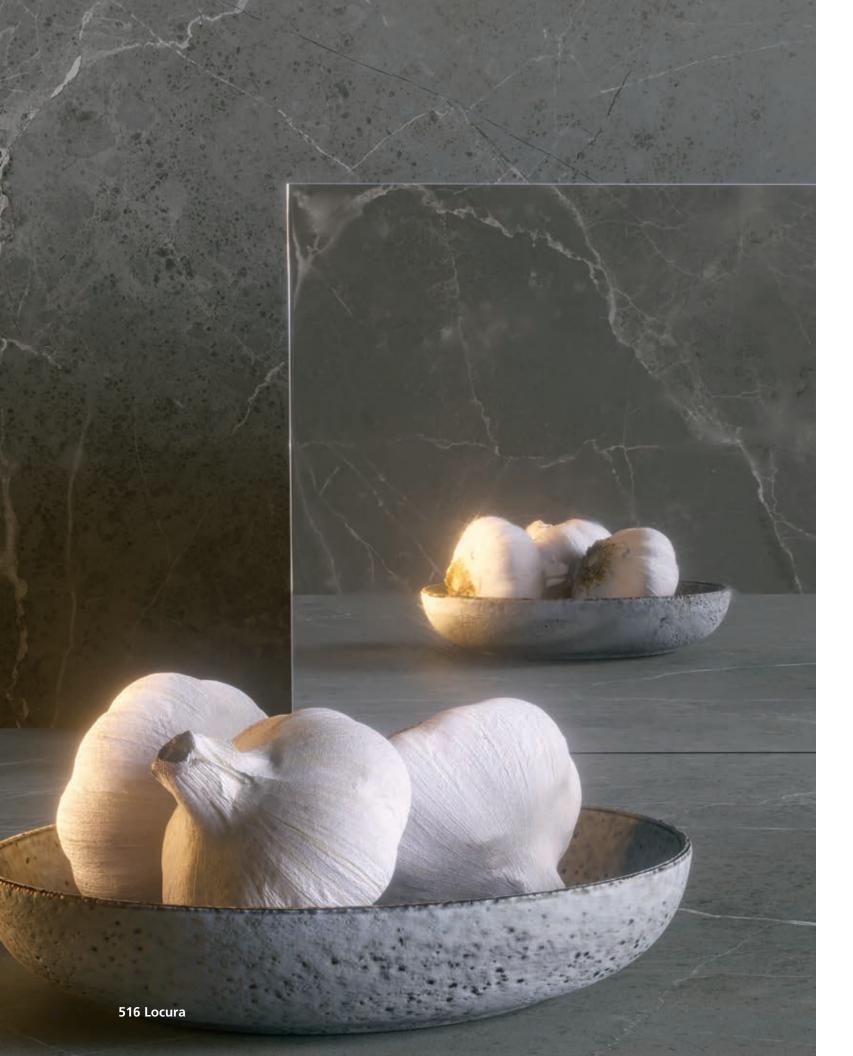

# 516 Locura

Dark greys blend with warm brown accents, in an intricate array heightened by tiny flecks and oxidisation effects that capture the aesthetic impurities of natural stone, while white organic veins mixed with finer chalky lines give direction and dramatic impact, in Honed finish.